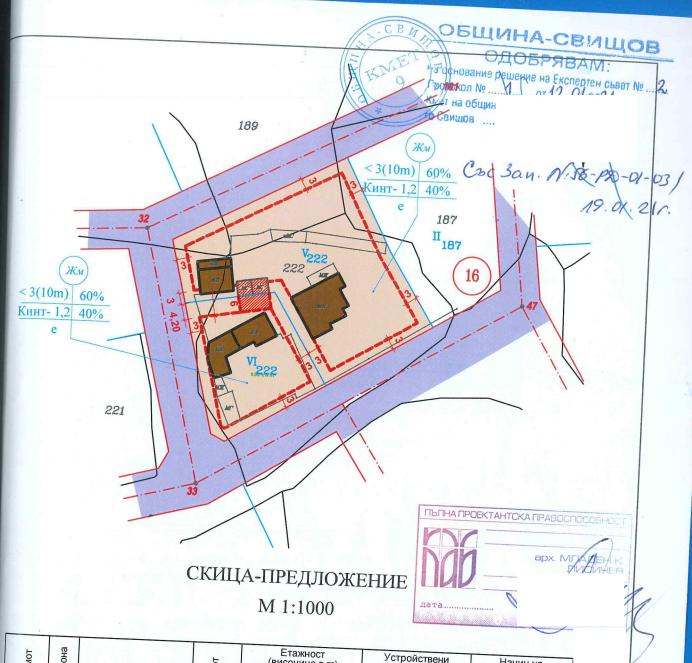

#### С ПУП – План за регулация:

- 1.Обособяват се два нови урегулирани поземлени имота (УПИ) V 222 и (УПИ) VI 222, кв. 16 по действащия план на с. Б. Сливово, чрез разделяне в реални части на УПИ I 222, УПИ III 222 и УПИ IV 222, кв. 16 по действащия план на с. Б. Сливово, съобразно притежаваните от всеки по документите за собственост идеални части, при условията на чл. 15, ал. 3 от 3УТ.
- 2. Новите УПИ V 222 и УПИ VI 222, кв.16 по действащия план на с. Б. Сливово се отреждат за "жилищно строителство".

#### С ПУП – План за застрояване (ПЗ):

- 2.За новите УПИ V 222 и УПИ VI 222, кв. 16 по действащия план на с. Б. Сливово имота се установява устройствен режим при условията на Жилищна устройствена зона (УЗ) "Жм" и нормиране с пределнодопустими устройствени показатели: Нмакс. = 10 м.; Пл. застр. мах. = 60%; Кинт = 1,2; Пл. озел. мин. 40%.
- 2.Предвидено е свободно застрояване спрямо съседните имоти, определено с ограничителни линии на застрояване и частично свързано застрояване, отразени в графичната част.
  - 3. Запазват се съществуващате сгради в имотите.

Заличено на осн. чл. 2 от ЗЗЛД

Генчо Генчев Кмет на Община

Съгласувал:

Гл.архитек

(арх.ю. мавлов)

/ДИ

| Nº на<br>поземления имот | Устройствена зона | Поземлен имот<br>с установено<br>предназначение | Площ на<br>поземления имот<br>(кв. м.) | Етажност<br>(височина в m) |            |                           | Устройствени<br>параметри    |        |                                  | Начин на<br>застрояване |                                 |              |
|--------------------------|-------------------|-------------------------------------------------|----------------------------------------|----------------------------|------------|---------------------------|------------------------------|--------|----------------------------------|-------------------------|---------------------------------|--------------|
|                          |                   |                                                 |                                        | Задължителна               | Максимална | Възможна<br>"от-до" етажи | Плътност на<br>застрояване % | К инт. | Минимална<br>озеленена площ<br>% | Свободно - е            | ързано в<br>Съседни<br>лота - д | Свързано - с |
| V-222                    | Жм                | жилищно<br>предназначение                       | 2081                                   |                            | 10.00      |                           | ق<br>60                      | 1,2    |                                  |                         | Свл                             | õ            |
| VI-222                   | Жм                | жилищно                                         | 000                                    |                            |            |                           |                              | 1,2    | 40                               | *                       |                                 |              |
|                          | 2 23.50           | предназначение                                  | 938                                    |                            | 10.00      | 5.1                       | 60                           | 1,2    | 40                               | *                       |                                 |              |

# егенда:

- ПИ с жилищно предназначение
- улица
- запазваща се сграда
- допълващо застрояване

ограничителни линии на застрояване

Проект за изменение на ПУП-ПРЗ за УПИ I, III и IV, кв. 16 по ПУП на с. Б. Сливово, общ. Свищов