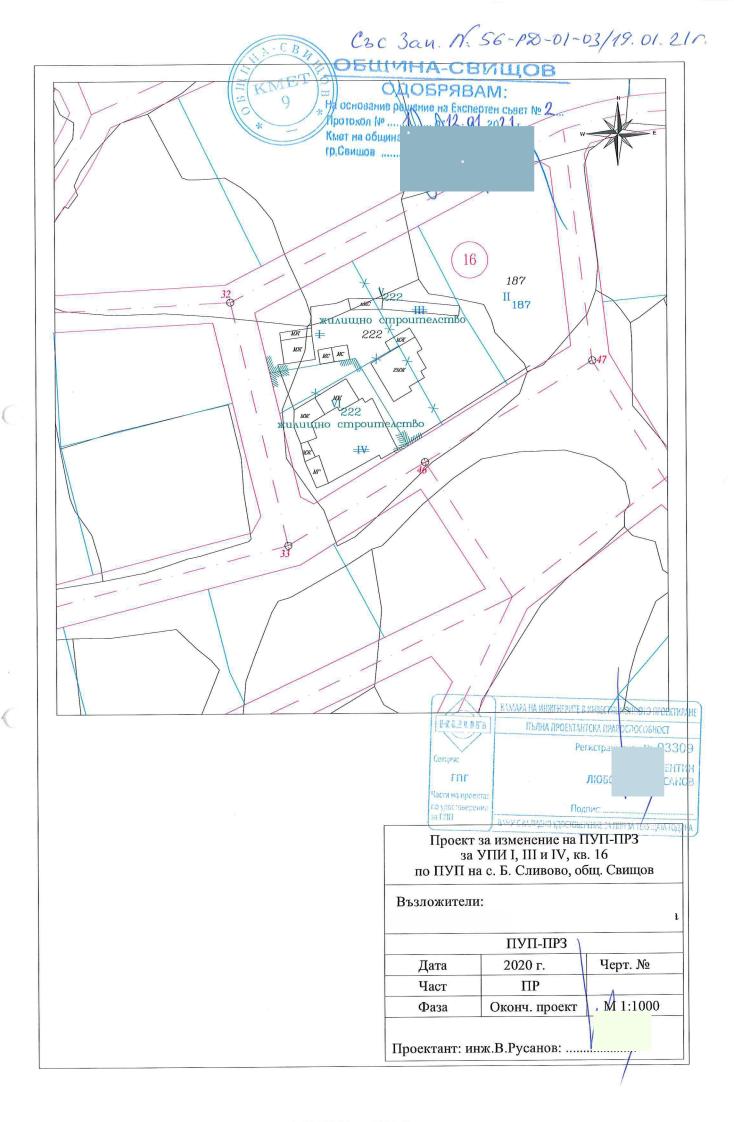

## 3 A П O В Е Д № 56 Р2-01-03 / 19.01 2021 г.

Със Заявление с Вх. № 94-3-1913/30.07.2020 г. до Кмета на Община Свищов от , с адрес: с. Българско Сливово, ул. «Мусала» № ..., в качеството му на заинтересовано лице по чл. 131, ал. 2, т. 1 от ЗУТ и собственик по наследство и давностно владение на част от урегулирани поземлени имоти: (УПИ) I - 222, (УПИ) III - 222222 и (УПИ) IV - 222, кв.16 по действащия план на с. Б. Сливово, общ. Свищов, по силата на нот. акт № 52, т. V, рег. № 7419, д. № 605/2016 г. на CPC, вписан в Служба по вписванията с Вх. рег. № 3170, Акт № 158, т. VIII, д. 1518/16 г. при СРС, в съсобственост с Веселин Минчев Ламбев, гр. Свищов, Антон Минчев Ламбев, с. Българско Сливово и Еленка Данева Иванова, с. Българско Сливово, е поискал изменение на Подробен устройствен план (ПУП) - План за регулация и застрояване (ПРЗ) на урегулирани поземлени имоти (УПИ) I - 222, (УПИ) III - 222 и (УПИ) IV - 222, кв. 16 по действащия план на с. Б. Сливово, общ. Свищов, за промяна границите между урегулирани поземлени имоти (УПИ) І – 222, (УПИ) ІІІ – 222 и (УПИ) ІV – 222, кв. 16 по действащия план на с. Българско Сливово, разделяне в реални части и обособяване на два нови урегулирани поземлени имота, съгласно притежаваните от всеки по документите за собственост идеални части и установяване на нов устройствен режим и нормиране с пределнодопустими устройствени показатели, съобразно начина и характера на бъдещото застрояване.

#### С ПУП – План за регулация:

- 1.Обособяват се два нови урегулирани поземлени имота (УПИ) V 222 и (УПИ) VI 222, кв. 16 по действащия план на с. Б. Сливово, чрез разделяне в реални части на УПИ I 222, УПИ III 222 и УПИ IV 222, кв. 16 по действащия план на с. Б. Сливово, съобразно притежаваните от всеки по документите за собственост идеални части, при условията на чл. 15, ал. 3 от 3УТ.
- 2. Новите УПИ V 222 и УПИ VI 222, кв.16 по действащия план на с. Б. Сливово се отреждат за "жилищно строителство".

#### С ПУП – План за застрояване (ПЗ):

- 2.За новите УПИ V 222 и УПИ VI 222, кв. 16 по действащия план на с. Б. Сливово имота се установява устройствен режим при условията на Жилищна устройствена зона (УЗ) "Жм" и нормиране с пределнодопустими устройствени показатели: Нмакс. = 10 м.; Пл. застр. мах. = 60%; Кинт = 1,2; Пл. озел. мин. 40%.
- 2.Предвидено е свободно застрояване спрямо съседните имоти, определено с ограничителни линии на застрояване и частично свързано застрояване, отразени в графичната част.
  - 3. Запазват се съществуващате сгради в имотите.